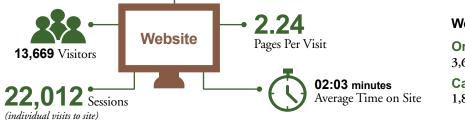

# **Providing Resources**

### Website Sessions by Location

Oregon Idaho 3,645 2,842

California Nevada Utah 1,866 2,346 877